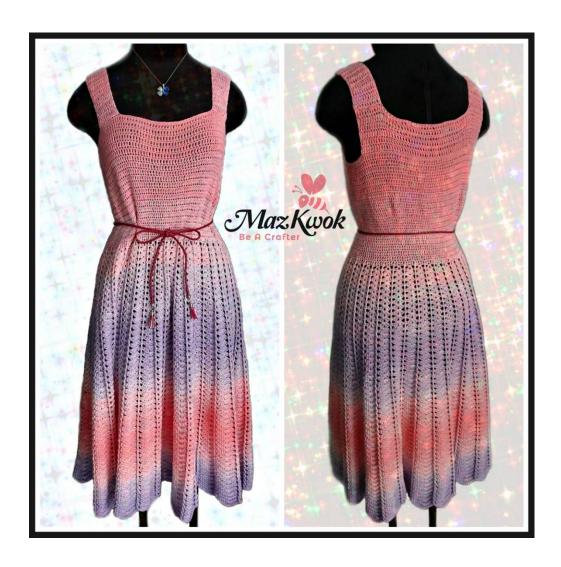

# **Enchanted Sun Dress – Multiple sizes**

I made this as a free written crochet pattern for size Lonly

In this paid pattern, you have ad-free specific crochet patterns from size S to 3XL.

**Copyright**: Do not repost, republish or sell the contents, patterns and photos of this pdf file as your own.