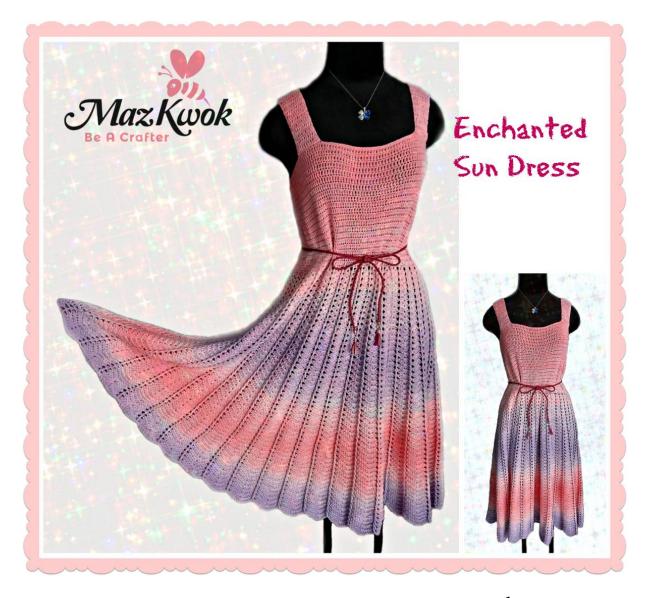

# **Enchanted Sun Dress – Multiple sizes**

I made this as a free written crochet pattern for size Lonly

In this paid pattern, you have ad-free specific crochet patterns from size S to 3XL.

**Copyright**: Do not repost, republish or sell the contents, patterns and photos of this pdf file as your own.